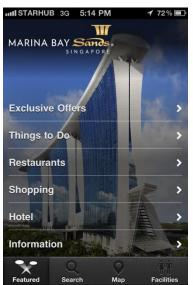

With *Pocket Concierge*, iPhone and Android smartphone users can connect instantly with Marina Bay Sands and have immediate access to useful information about events and attractions even before they arrive in Singapore.

Not only does the app deliver a different way for users to interact with Marina Bay Sands, it also allows Marina Bay Sands to build a closer relationship with its tech-savvy guests. Guests can navigate their way around the property with ease and take advantage of the inapp search function to find content using keywords, making it much simpler to sort and locate the best names in international luxury brands at The Shoppes at Marina Bay Sands. Guests can also filter for celebrity chef restaurants and casual dining options by price or cuisine type.

Home Screen

Virtual Tour

Wayfinding