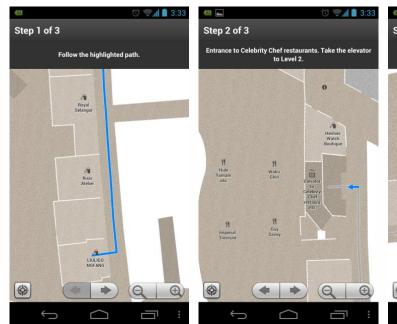

# Wayfinding

Visitors can now breeze through the massive scale of Marina Bay Sands, through a Wayfinding technology that offers customized Point A to Point B routes. The 'Directions to Here' button makes finding the location of a landmark, store or event much simpler. From the featured or Home screen, simply use the search tab to find a preferred destination, for example, Hotel Tower 1, and tap on the 'Directions to Here' button. Type in the name of the store or landmark that is your starting point and press enter. Users will be presented with a virtual map, with an option of choosing either the shortest path or a wheelchair-accessible route.

Home Screen

Virtual Tour

Wayfinding