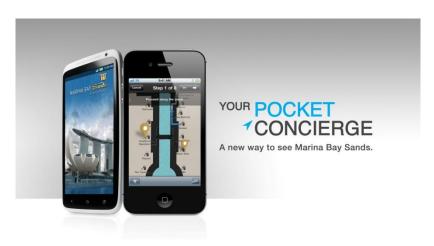

# Marina Bay Sands launches interactive mobile app with "Wayfinding" and Virtual Tours

Pocket Concierge offers guests, local visitors and tourists a fast and convenient way to explore Marina Bay Sands

**Singapore** (1 August, 2012) – Marina Bay Sands has launched *Pocket Concierge*, a complimentary mobile app which is set to transform the guest travel experience. Akin to a personal mobile concierge, the app allows quick and easy access to information, directions, offers and virtual tours – at the touch of a screen.

With *Pocket Concierge*, iPhone and Android smartphone users can connect instantly with Marina Bay Sands and have immediate access to useful information about events and attractions even before they arrive in Singapore.